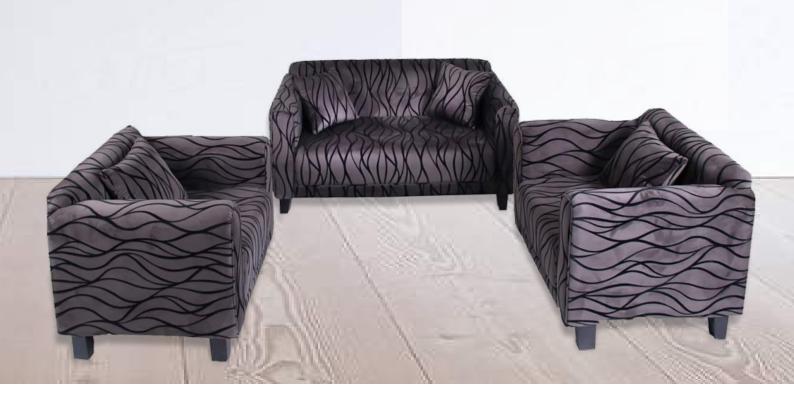

## L Shaped Sofa

The L-Shaped Sofa is a classic design of generous proportions; designed to provide superb levels of comfort. This sofa is great for conserving space.



NOVO L-SOFA

CHESTER L-SOFA



#### **Cedar Sofa**

 Cedar 7-seater sofa delivers a lot in a compact package. A "Must Have" for every home as it ensures lasting comfort for you and your family.

#### **Deluxe Sofa**

 Deluxe Sofa is a 7-seater made of high grade African Hardwood and Polyester Fabric. It is durable and easy to clean with plush cushions that ensure lasting comfort.

#### Eco Robust Sofa

- Eco Robust Sofa, made from wood and polyester fabric, has generous seat dimensions that ensure longlasting comfort.
- It is durable and easy to wear.



### Classic Sofa

• A 7-seater sofa made with high quality fabric.







## **Dining Set**

As the name implies, this Dining Set adds a touch of elegance to your dining time. A premium furniture designed to make every meal time a story given the design and styling of the chairs.

Dimensions: 4 and 6 seater Finish: Chocolate

Material: Season choice African hardwood, Fabric, Foam.





### **Bedside Cabinets**

• Our Bedside Cabinets are elegant addition to your bedroom. Each of them features a deep drawer which offers ample storage solutions





Executive Bedside (Wood) Emperor Bedside (MDF)





Century Bedside (MDF)

Sleepwell Bedside (MDF)



Phoenix Bedside (Wood)









Reading Chair For Executive And Presidential Suites



Reading Chair For Regular, Double And Standard Rooms



Stool With HDF Laminate Top And Wooden Leg



Clara Stool (Wooden)

#