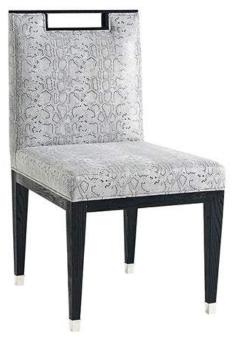

## **Dining Set**

As the name implies, this Dining Set adds a touch of elegance to your dining time. A premium furniture designed to make every meal time a story given the design and styling of the chairs.

Dimensions: 4 and 6 seater Finish: Chocolate

Material: Season choice African hardwood, Fabric, Foam.