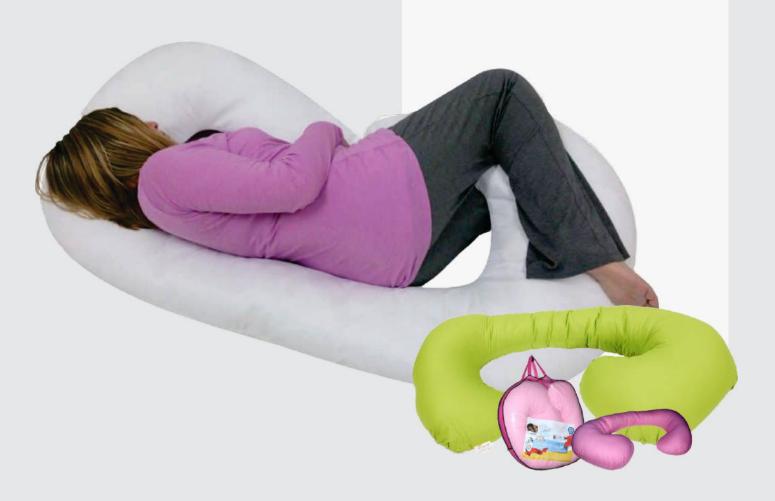

# **Pregnancy Fibre Pillow**

Made from quality fibre to perfection and designed to give full support to help prevent back pain, promotes lateral position and improves the quality of sleep. Our Pregnancy Pillow is the perfect pillow for a peaceful and comfortable relaxation during pregnancy.