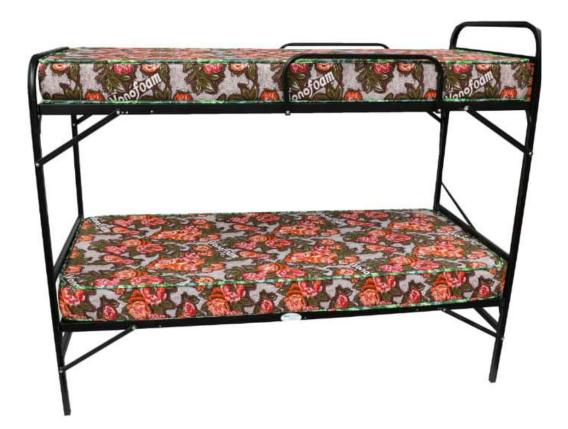

#### **Cadet Bunk Bed**

 Cadet Bunk Bed is a student bed that is sturdy and durable. The bunk bed is made of quality treated wood.