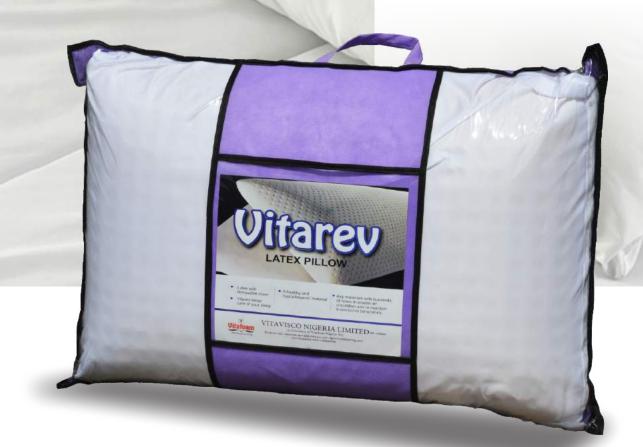

- This is an exceptionally soft and high quality latex pillow that comes in a regular shape, has an air exchange system feature and maintains a conducive temperature.
- The Vitarev also ensures better breathing & consequent reduction of snoring.
- It comes in a removable washable cover and a carrier bag.