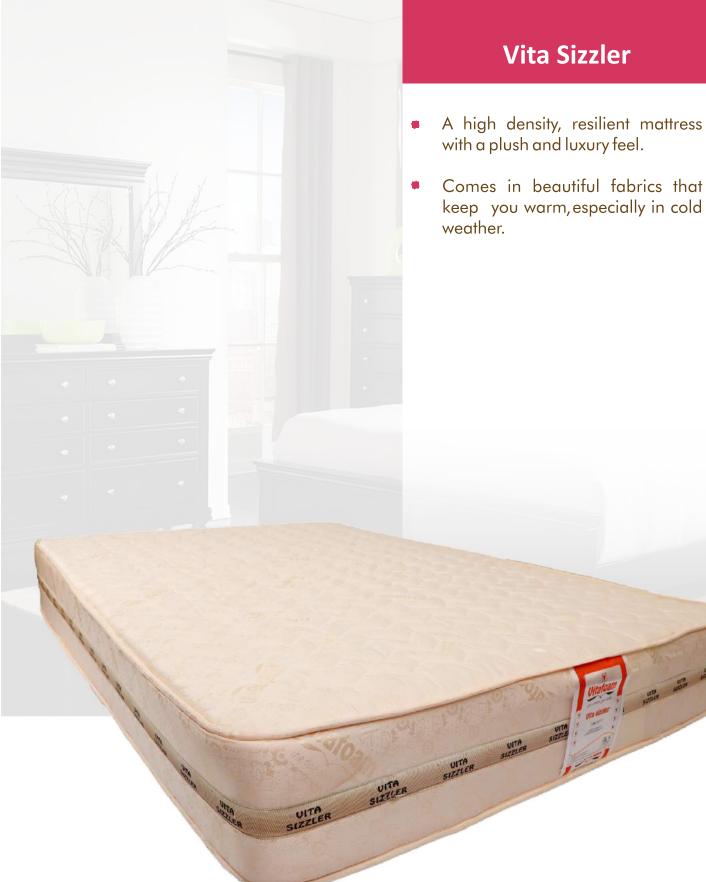

# Vita Galaxy Orthopedic

- A very high destiny mattress designed for those who prefer firmer support to help lift pressure points off bones and muscles, thereby providing unique surface for healthy sleeping.
- Extremely firmly mattress to meet orthopeadic needs for anyone.
- For hard sleepers and people with regular back pain. Not suitable for children.

# Vita Galaxy Classic

- Vitagalaxy Classic is a semiorthopedic mattress.
- A sandwich of reconstituted foam and high density foam
- For those who prefer semi-firmer support.

SULANY

SUTORY 1

201024

# Vita Spring Firm

- Vita Spring Firm is a composite product of inner spring and an outer layer of orthopedic foam which is therapeutic, unparalleled support and excellent durability.
- It adjusts to the contour of the body which offers good comfort.

# Vita Spring Flex

 Vita Spring Flex is a composite product of inner spring with an outer layer of high density foam, great for all types of sleepers providing you with the ultimate spring mattress experience.