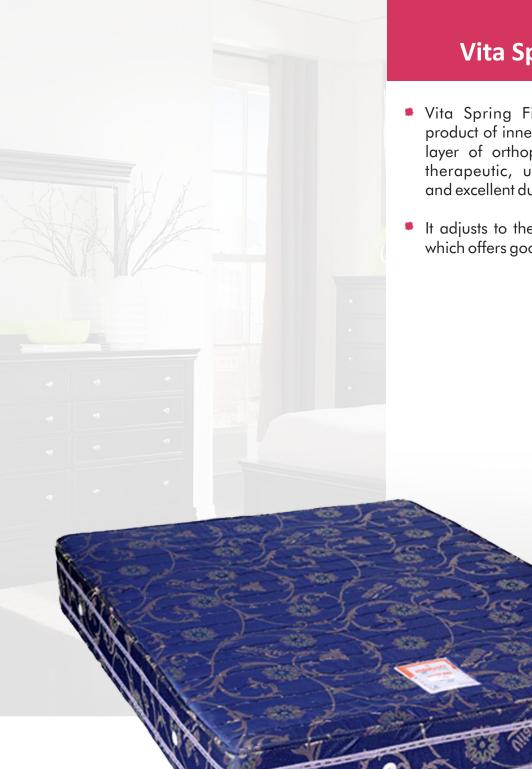

# Vita Spring Firm

- Vita Spring Firm is a composite product of inner spring and an outer layer of orthopedic foam which is therapeutic, unparalleled support and excellent durability.
- It adjusts to the contour of the body which offers good comfort.