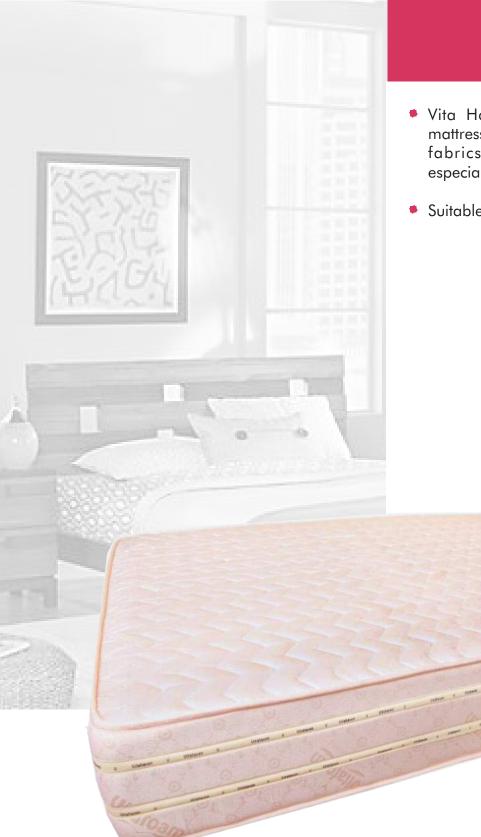

# Vita Haven

- Vita Haven is a medium density mattress made with high polyester fabrics which keeps you warm especially in cold weather.
- Suitable for body weight up to 100kg.