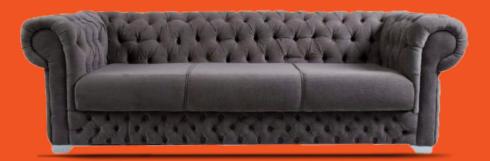

### **Chesterfield Sofa**

This beautiful design is exemplified by deep buttoning that gives it a quaint elegance with comfort ensured by the luxuriously foamed upholstery. The Chesterfield Sofa plays in the league of the posh.