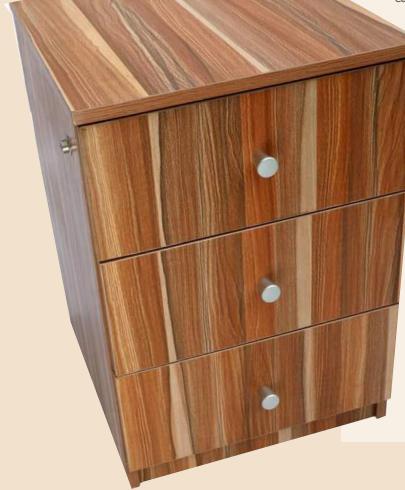

### **Bedside Cabinets**

• Our Bedside Cabinets are elegant addition to your bedroom. Each of them features a deep drawer which offers ample storage solutions

Executive Bedside (Wood) Emperor Bedside (MDF)

Century Bedside (MDF)

Sleepwell Bedside (MDF)

Phoenix Bedside (Wood)

Reading Chair For Executive And Presidential Suites

Reading Chair For Regular, Double And Standard Rooms

Stool With HDF Laminate Top And Wooden Leg