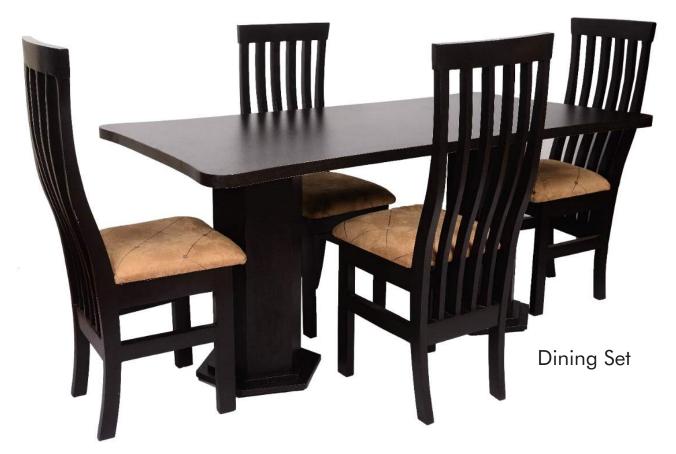

## **Dining Set**

As the name implies, this Dining Set adds a touch of elegance to your dining time. A premium furniture designed to make every meal time a story given the design and styling of the chairs.

Dimensions: 4 and 6 seater Finish: Chocolate

Material: Season choice African hardwood, Fabric, Foam.