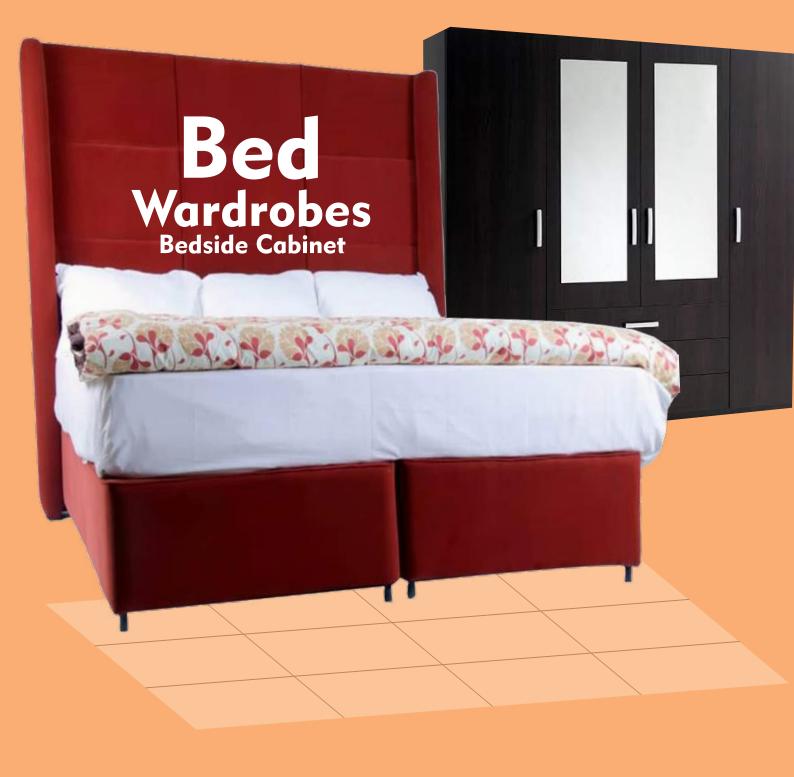

### **Bedside Cabinets**

• Our Bedside Cabinets are elegant addition to your bedroom. Each of them features a deep drawer which offers ample storage solutions

Executive Bedside (Wood) Emperor Bedside (MDF)