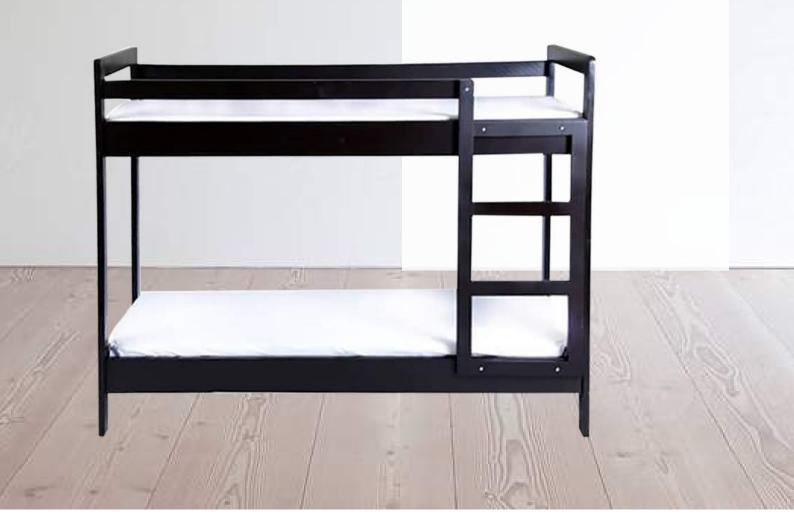

#### **Cadet Bunk Bed**

 Cadet Bunk Bed is a student bed that is sturdy and durable. The bunk bed is made of quality treated wood.