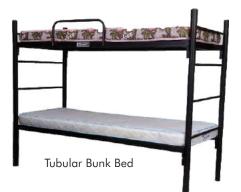

#### **Cadet Bunk Bed**

 Cadet Bunk Bed is a student bed that is sturdy and durable. The bunk bed is made of quality treated wood.