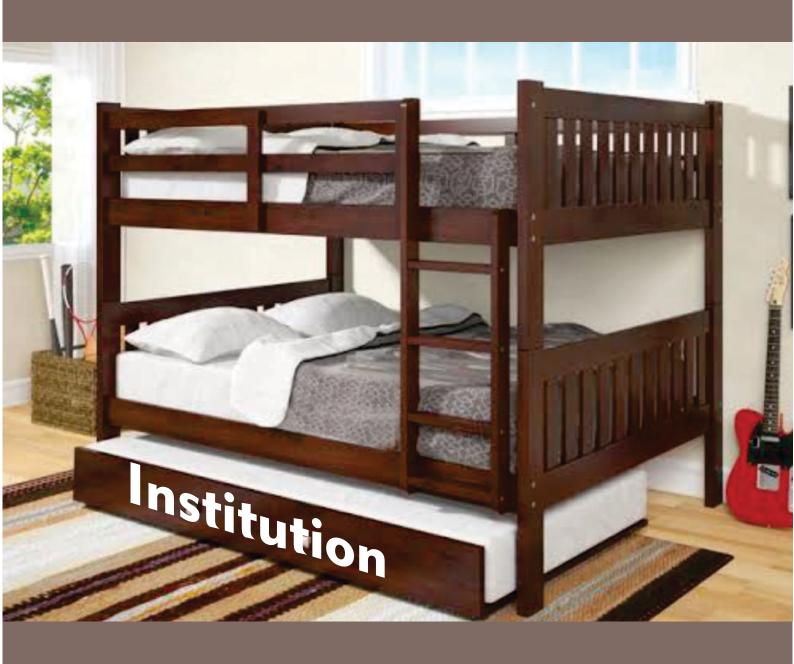

#### Storage Wooden Bunk Bed

 Made from high quality treated wood. Storage Wooden Bunk Bed is beautifully designed with your kids in mind. Suitable for conserving space with enough of your children's stuff.

Dimensions: 3/3.5 X 6 Finish: White, Chocolate & Neutral finish Material: Treated wood

#### **Cadet Bunk Bed**

 Cadet Bunk Bed is a student bed that is sturdy and durable. The bunk bed is made of quality treated wood.