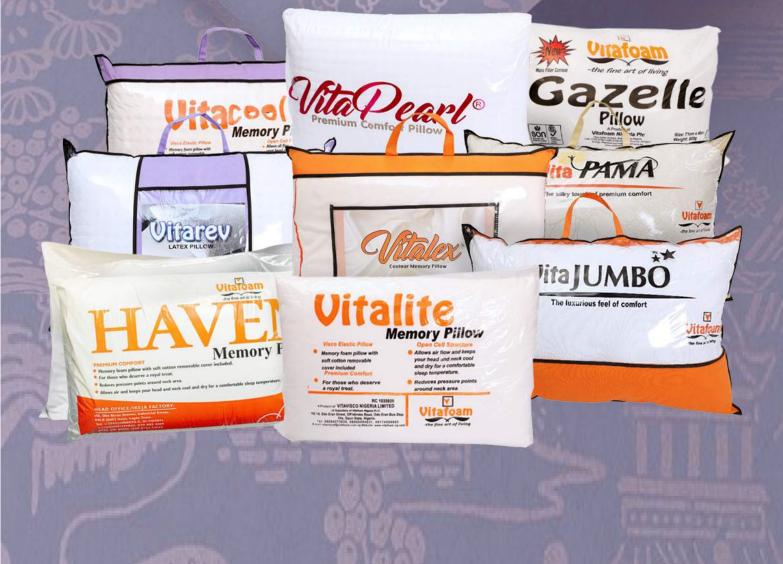

# **Vita Pearl Pillow**

This is a Visco elastic pillow that has spikes which allows airflow that enables it to naturally regulate temperature and draws moisture away from your face and neck, a feeling that will help you stay cool all night long.

## **Vitacool Pillow**

- Vita Cool is a visco elastic pillow
- The Vitacool Pillow conforms to the shape of the head and neck offering therapeutic support and rises back to its original shape in 60 seconds after being compressed.
- The soft feel provides excellent comfort and unmatched durability.

## **Haven Memory Pillow**

- Haven Memory Pillow is soft, tender and caresses the body. It keeps the head and neck cool and dry, reducing pressure points around the neck area. It is also smooth and makes sleep more pleasurable.
- Haven Memory Pillow comes in a 1 cotton removable cover.

# Vitalite Memory Pillow

- Vitalite is an exceptionally high quality visco-elastic pillow that comes in a regular shape, has an air exchange system features and maintains a conducive temperature.
- It comes in a removable and washable cover.

## **Gazelle Pillow**

- Vita Gazelle Pillow is a medium weight fibre-based pillow covered in fine textile to give comfortable headrest during sleep where softness is required.
- It is light weight and hypoallergenic.
- It is ideal for young adults.

# Vita PAMA Fibre Pillow

- Vita Pama Pillow is made of high density hollow siliconized fibre.
- The ultra soft texture provides the ideal balance of cushiness and support.

# Vita JUMBO Fibre Pillow

Jumbo Pillow is made of a relatively high density siliconized fibre. The soft fibre provides excellent comfort. The excellent airflow through the fibre provides additional ventilation which is therapeutic to sleeping disorder.