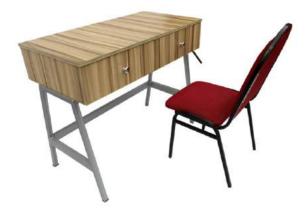

## **Dining Set**

As the name implies, this Dining Set adds a touch of elegance to your dining time. A premium furniture designed to make every meal time a story given the design and styling of the chairs.

Dimensions: 4 and 6 seater Finish: Chocolate

Material: Season choice African hardwood, Fabric, Foam.