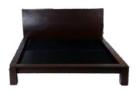

#### **Executive Bed**

 A classic design never loses its luster, which is indeed true for our Executive Bed. Exquisite bed made from high quality treated wood and plywood.

Dimensions: 4.5 X 6, 6 X 6 and 6 X 7. Finish: Chocolate, Neutral finish Material: High quality treated wood and Plywood