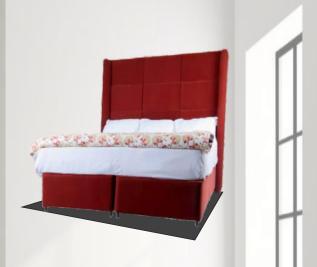

### Luxuria Bed

Inspired by the fine architectural details and upholstered in high-quality fabric. Luxuria Bed gives you the ultimate feeling of comfort and luxury at its best.

Dimensions: 6 X 4.5, 6 X 6 and 6 X 7. Also customizable Finish: Chocolate, Burnt Orange Material: Fabric, Foam and Metal