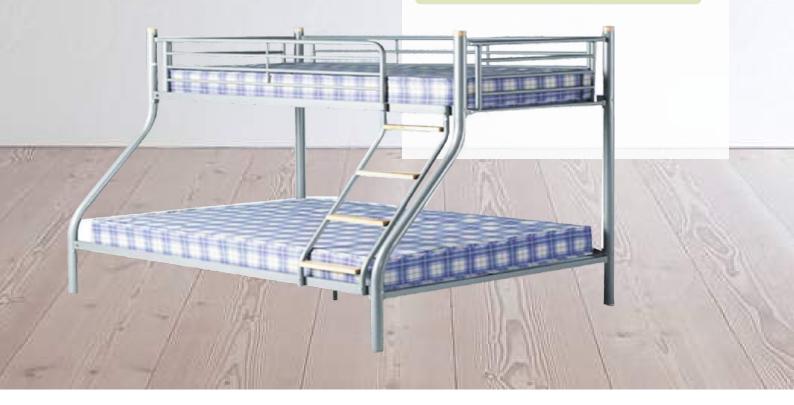

### **Trio Sleeper**

 Trio Sleeper is beautifully designed with your kids in mind. Suitable for conserving space. Can sleep 3 kids conveniently.

Dimensions: The upper bunk is 3 x 6 Lower bunk is 4.5 x 6 Material: Metal frame