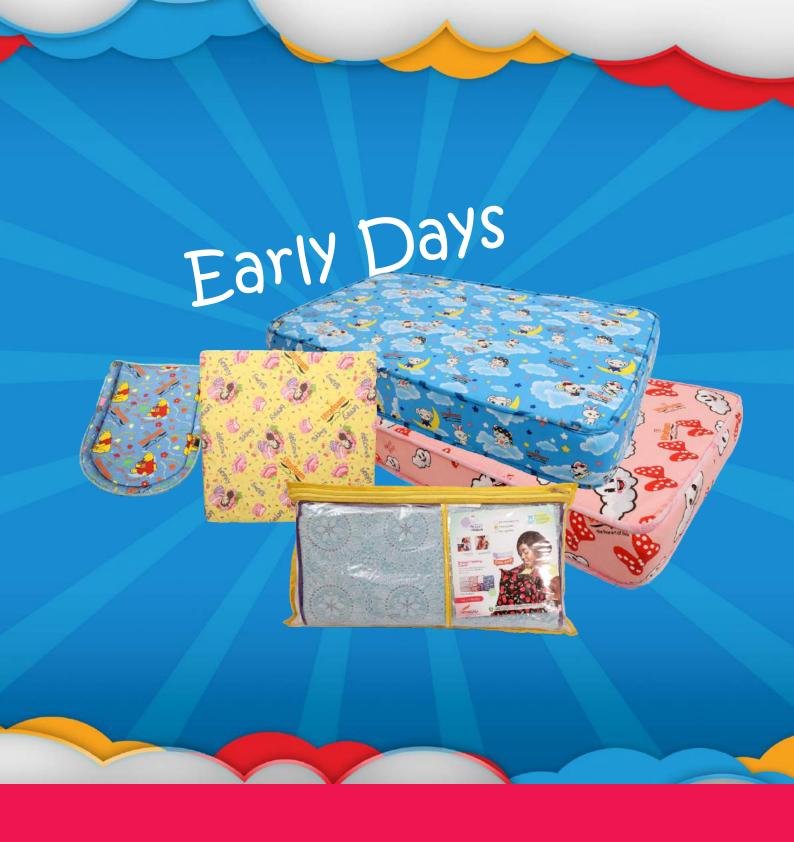

#### **Baby COT**

Made with fine wood finishing, you can be at ease by simply choosing the right cot for your new arrival. Our Baby Cot is one of the most practical solutions for your child's early years, has a spacious open shelf for storage and offers great value for money.

#### **Baby Mattress**

 Made from medium density foam and covered in non-absorbent fabric, this mattress provides kids utmost comfort and pleasure while they are asleep.

#### **Baby Changing Mat**

 Made with ultra soft fabric, this product cuddles your baby and keeps them snuggled in for naptime, play time or any time. It folds up easily for transporting and its super soft too.