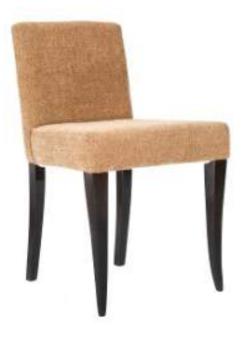

## **Dining Set**

As the name implies, this Dining Set adds a touch of elegance to your dining time. A premium furniture designed to make every meal time a story given the design and styling of the chairs.

Dimensions: 4 and 6 seater Finish: Chocolate

Material: Season choice African hardwood, Fabric, Foam.