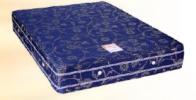

# Vita Spring Firm

- Vita Spring Firm is a composite product of inner spring and an outer layer of orthopedic foam which is therapeutic, unparalleled support and excellent durability.
- It adjusts to the contour of the body which offers good comfort.

# Vita Spring Flex

 Vita Spring Flex is a composite product of inner spring with an outer layer of high density foam, great for all types of sleepers providing you with the ultimate spring mattress experience.