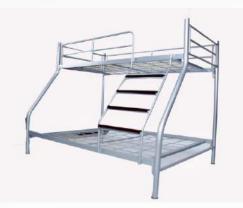

### **Trio Sleeper**

 Trio Sleeper is beautifully designed with your kids in mind. Suitable for conserving space. Can sleep 3 kids conveniently.

Dimensions: The upper bunk is 3 x 6 Lower bunk is 4.5 x 6 Material: Metal frame