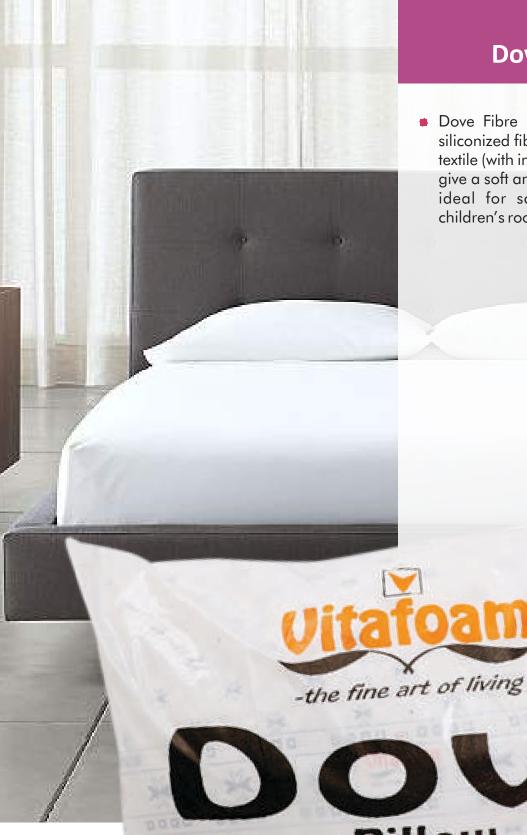

# **Dove Pillow**

Dove Fibre pillow is a light weight siliconized fibre pillow covered in fine textile (with inner foam sheet lining) to give a soft and firm neck support. It is ideal for school use and in the children's room.