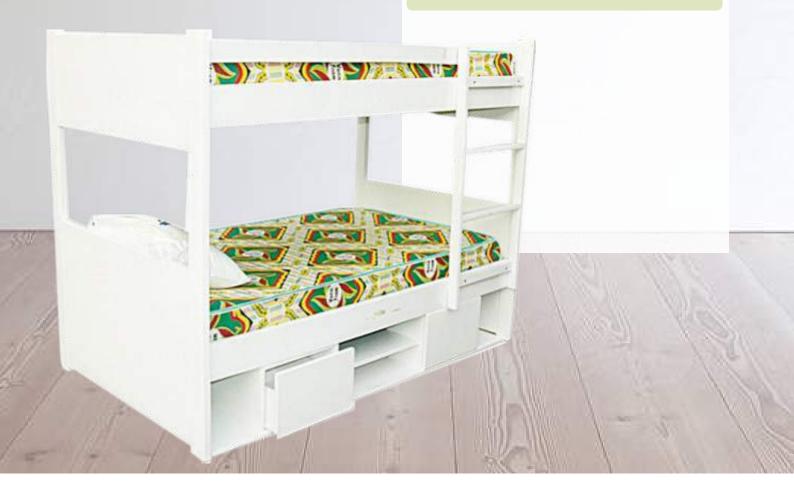

#### Storage Wooden Bunk Bed

 Made from high quality treated wood. Storage Wooden Bunk Bed is beautifully designed with your kids in mind. Suitable for conserving space with enough of your children's stuff.

Dimensions: 3/3.5 X 6 Finish: White, Chocolate & Neutral finish Material: Treated wood