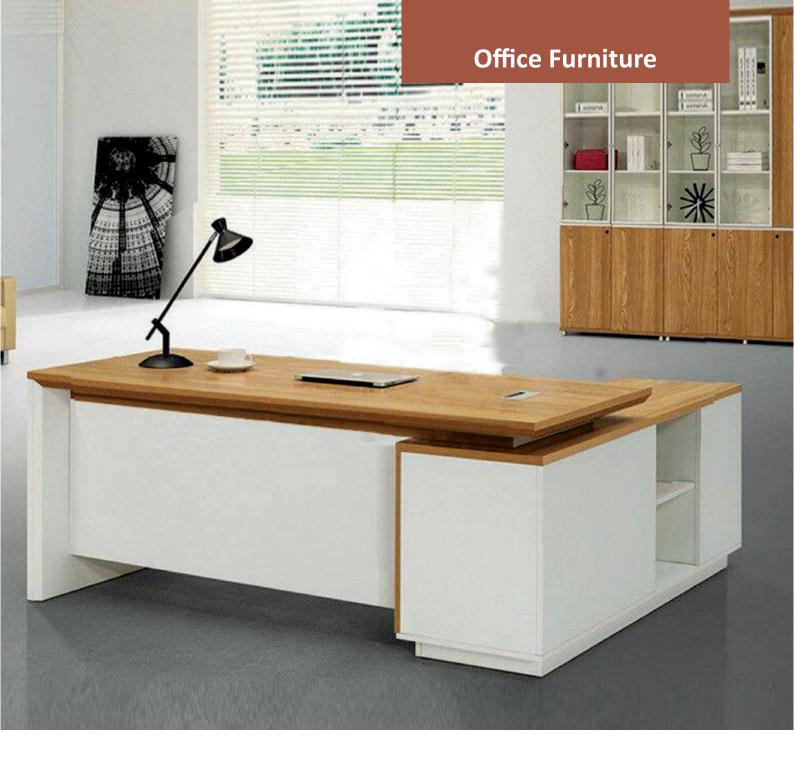

### **Bedside Cabinets**

• Our Bedside Cabinets are elegant addition to your bedroom. Each of them features a deep drawer which offers ample storage solutions

Executive Bedside (Wood) Emperor Bedside (MDF)

Century Bedside (MDF)

Sleepwell Bedside (MDF)

Phoenix Bedside (Wood)

Reading Chair For Executive And Presidential Suites

Reading Chair For Regular, Double And Standard Rooms

Stool With HDF Laminate Top And Wooden Leg