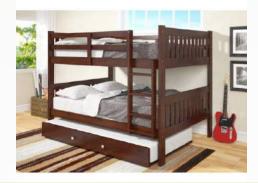

#### Storage Wooden Bunk Bed

 Made from high quality treated wood. Storage Wooden Bunk Bed is beautifully designed with your kids in mind. Suitable for conserving space with enough of your children's stuff.

Dimensions: 3/3.5 X 6 Finish: White, Chocolate & Neutral finish Material: Treated wood