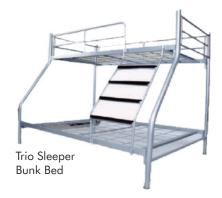

### **Trio Sleeper**

 Trio Sleeper is beautifully designed with your kids in mind. Suitable for conserving space. Can sleep 3 kids conveniently.

Dimensions: The upper bunk is 3 x 6 Lower bunk is 4.5 x 6 Material: Metal frame