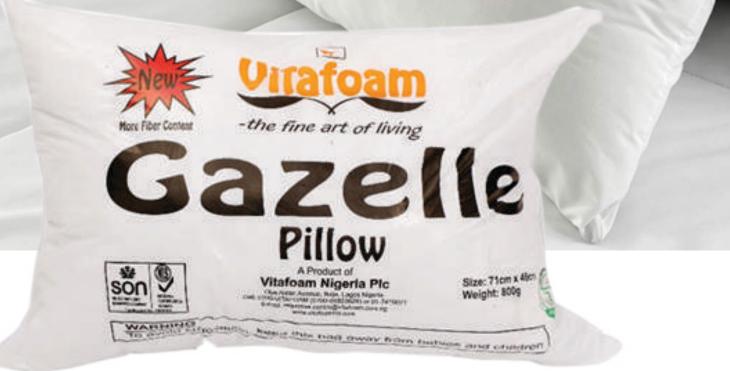

## **Gazelle Pillow**

- Vita Gazelle Pillow is a medium weight fibre-based pillow covered in fine textile to give comfortable headrest during sleep where softness is required.
- It is light weight and hypoallergenic.
- It is ideal for young adults.