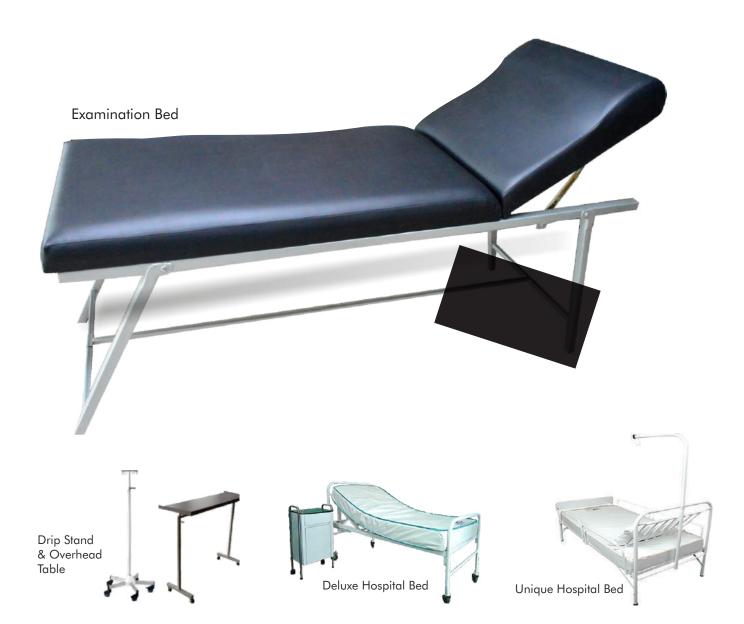

Reading Chair For Executive And Presidential Suites



Reading Chair For Regular, Double And Standard Rooms



Stool With HDF Laminate Top And Wooden Leg



Clara Stool (Wooden)

#### **Mini Tables**



#### **Square Centre Table**

Square Centre Table is made of high quality wood and plywood. This piece brings style and functionality to your living room space.

Available in Chocolate and Neutral Finish.



#### **Square Side Stool**

Square Side Stool - made of high quality wood and plywood, sits lightly in any living space.

Available in Chocolate and Neutral Finish.



#### **Coffee Side Stool**

Coffee Side Stool is made of high quality wood and plywood.

Available in Chocolate and Neutral Finish.















V











## **School Furniture**





# **Hospital Furniture**







V



















#### VITAFOAM NIGERIA PLC

140, Oba Akran Avenue Industrial Estate, Ikeja, Lagos, Nigeria. Website: www.vitafoam.com.ng Tel: + 234(1)280 5070 - 5

#### VONO FURNITURE PRODUCTS NIG. LTD

326/328, Agege Motor Road Ilupeju Industrial Estate P. O. Box +234 817 458 9700 0803 308 2463 Email: info@vonoproducts.com www.vonoproducts.com

#### VITAPUR NIGERIA LTD

23, Acme Road, Ogba Ikeja, Lagos. Tel: 08174589722, 08186510238, 08174589730, 08174589733, 08174589724 E-mail: info@vitapurinsulation.co.ng Web: www.vitapurinsulation.com

#### VITABLOM NIGERIA LIMITED

26/27, Oke Aro Road, Off Alagbado Road, Oke Aro, Ogun State. Tel: +234 8172002173, +234 8172002142. www.vitablomng.com

#### VITAVISCO NIGERIA LIMITED

14, Odo Eran Street, Off Idiroko Road, Ota, Ogun State. Tel: