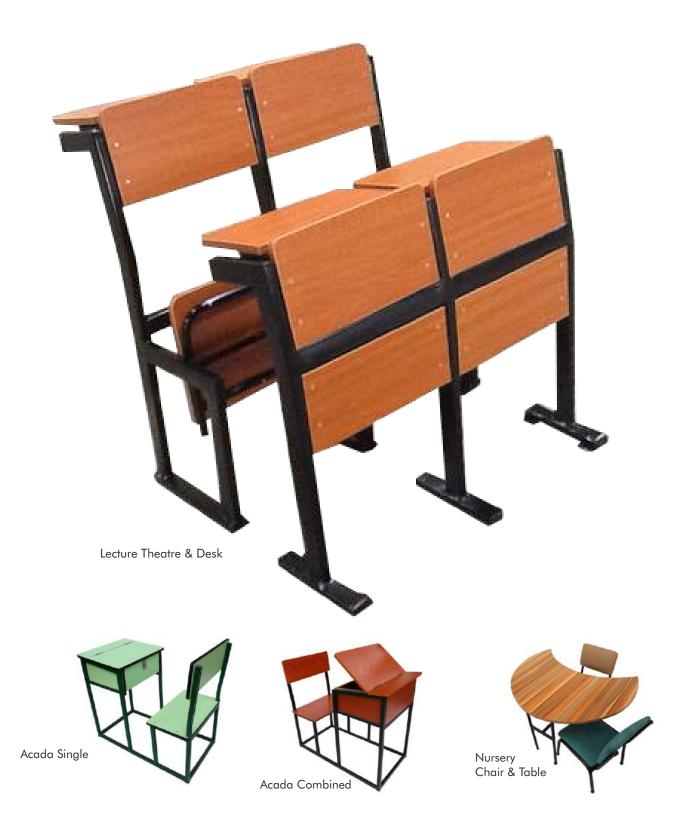

Phoenix Bedside (Wood)









Reading Chair For Executive And Presidential Suites



Reading Chair For Regular, Double And Standard Rooms



Stool With HDF Laminate Top And Wooden Leg



Clara Stool (Wooden)

#### **Mini Tables**



#### **Square Centre Table**

Square Centre Table is made of high quality wood and plywood. This piece brings style and functionality to your living room space.

Available in Chocolate and Neutral Finish.



#### **Square Side Stool**

Square Side Stool - made of high quality wood and plywood, sits lightly in any living space.

Available in Chocolate and Neutral Finish.



#### **Coffee Side Stool**

Coffee Side Stool is made of high quality wood and plywood.

Available in Chocolate and Neutral Finish.















V











## **School Furniture**





# **Hospital Furniture**







V



















#### VITAFOAM NIGERIA PLC

140, Oba Akran Avenue Industrial Estate, Ikeja, Lagos, Nigeria. Website: www.vitafoam.com.ng Tel: + 234(1)280 5070 - 5

#### VONO FURNITURE PRODUCTS NIG. LTD

326/328, Agege Motor Road Ilupeju Industrial Estate P. O. Box +234 817 458 9700 0803 308 2463 Email: info@vonoproducts.com www.vonoproducts.com

#### VITAPUR NIGERIA LTD

23, Acme Road, Ogba Ikeja, Lagos. Tel: 08174589722, 08186510238, 08174589730, 08174589733, 08174589724 E-mail: info@vitapurinsulation.co.ng Web: www.vitapurinsulation.com

#### VITABLOM NIGERIA LIMITED

26/27, Oke Aro Road, Off Alagbado Road, Oke Aro, Ogun State. Tel: +234 8172002173, +234 8172002142. www.vitablomng.com

#### VITAVISCO NIGERIA LIMITED

14, Odo Eran Street, Off Idirok