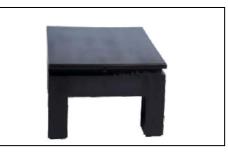

#### **Square Side Stool**

Square Side Stool - made of high quality wood and plywood, sits lightly in any living space.

Available in Chocolate and Neutral Finish.