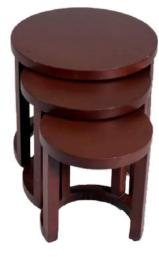

#### **Square Side Stool**

Square Side Stool - made of high quality wood and plywood, sits lightly in any living space.

Available in Chocolate and Neutral Finish.

#### **Coffee Side Stool**

Coffee Side Stool is made of high quality wood and plywood.

Available in Chocolate and Neutral Finish.

V