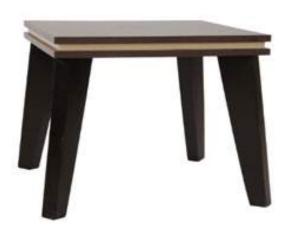

#### **Square Centre Table**

Square Centre Table is made of high quality wood and plywood. This piece brings style and functionality to your living room space.

Available in Chocolate and Neutral Finish.