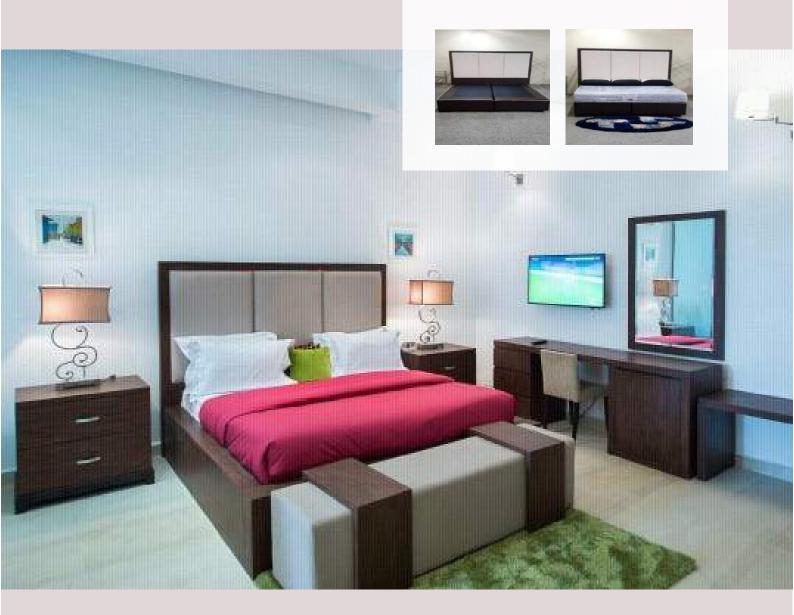

#### **Trump Bed**

- Our Trump Bed is built with unique style and intricate design, from high quality leather and high density fibre wood panel. It is a contemporary design suitable for Homes and Hotels.
- Product comes with floating side cabinets.