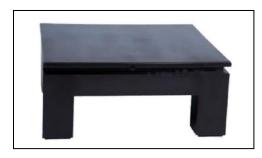

#### **Coffee Side Stool**

Coffee Side Stool is made of high quality wood and plywood.

Available in Chocolate and Neutral Finish.

V