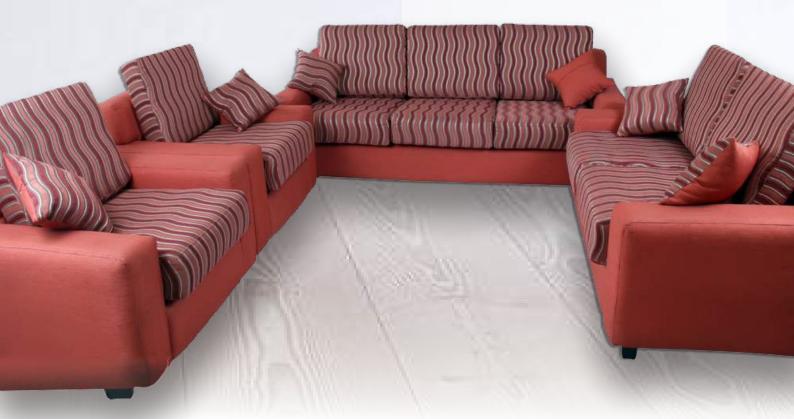

#### L Shaped Sofa

The L-Shaped Sofa is a classic design of generous proportions; designed to provide superb levels of comfort. This sofa is great for conserving space.

NOVO L-SOFA

CHESTER L-SOFA